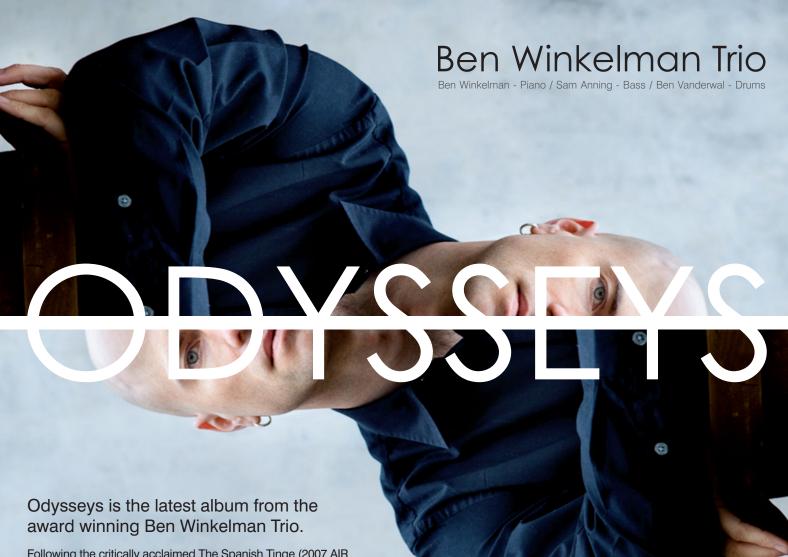

The Ben Winkelman Trio are: Ben Winkelman - piano, Sam Anning - bass, Ben Vanderwal - drums.

Let yourself be immersed in these captivating rhythms and beautiful melodies.

Over the last five years the Ben Winkelman Trio has toured extensively nationally and internationally, and has appeared at many of the national jazz and music festivals and on ABC TV.